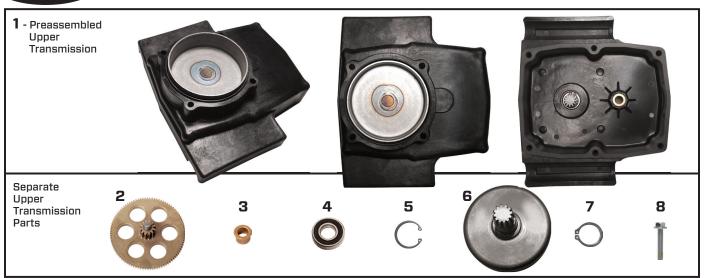

| Item Number | Part Number | Description                                                                      |
|-------------|-------------|----------------------------------------------------------------------------------|
| 1           | 140S-U      | Preassembled Upper Transmission (Includes Housing, #3, 4, 5, 6 & 7)              |
| 2           | 211310      | 40:1 Compound Gear                                                               |
| 3           | 122210      | Flange Bushing Compound (Upper)                                                  |
| 4           | 122205      | Clutch Cup Bearing                                                               |
| 5           | 211930      | Bearing Internal Snap Ring                                                       |
| 6           | 122410      | Clutch Cup Drum with Pinion Gear                                                 |
| 7           | 211920      | Clutch Drum Snap Ring                                                            |
| 8           | 470840R     | Upper Transmission Bolt - 6mm x 1 x 40mm (Requires 4)                            |
| 9           | 140S-L      | Preassembled Lower Transmission (Includes Housing, #10, 11, 13, 14 & qty 2 - 12) |
| 10          | 122920      | Snap Ring Output Shaft                                                           |
| 11          | 122915      | Output Shaft Washer                                                              |
| 12          | 122215      | Flange Bushing Output Shaft (Requires 2)                                         |
| 13          | 122305      | Output Shaft with Drive Gear                                                     |
| 14          | 122210      | Flange Bushing Compound (Lower)                                                  |
| 15          | 4100115     | Lower Trans Screws HI-Low Cut Philips (Requires 6)                               |