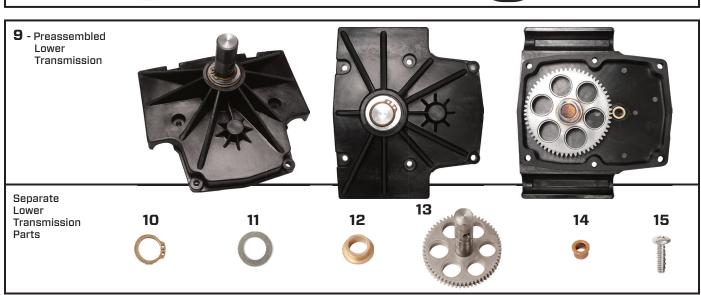

| Item Number | Part Number | Description                                                                      |
|-------------|-------------|----------------------------------------------------------------------------------|
| 1           | 140S-U      | Preassembled Upper Transmission (Includes Housing, #3, 4, 5, 6 & 7)              |
| 2           | 211310      | 40:1 Compound Gear                                                               |
| 3           | 122210      | Flange Bushing Compound (Upper)                                                  |
| 4           | 122205      | Clutch Cup Bearing                                                               |
| 5           | 211930      | Bearing Internal Snap Ring                                                       |
| 6           | 122410      | Clutch Cup Drum with Pinion Gear                                                 |
| 7           | 211920      | Clutch Drum Snap Ring                                                            |
| 8           | 470840R     | Upper Transmission Bolt - 6mm x 1 x 40mm (Requires 4)                            |
| 9           | 140S-L      | Preassembled Lower Transmission (Includes Housing, #10, 11, 13, 14 & qty 2 - 12) |
| 10          | 122920      | Snap Ring Output Shaft                                                           |
| 11          | 122915      | Output Shaft Washer                                                              |
| 12          | 122215      | Flange Bushing Output Shaft (Requires 2)                                         |
| 13          | 122305      | Output Shaft with Drive Gear                                                     |
| 14          | 122210      | Flange Bushing Compound (Lower)                                                  |
| 15          | 4100115     | Lower Trans Screws HI-Low Cut Philips (Requires 6)                               |